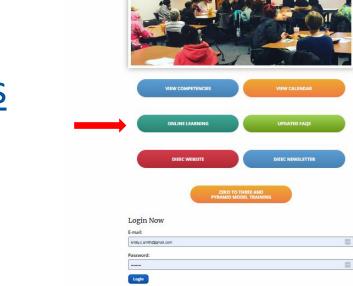

### **Registering for Courses**

DELAWARE.

EDUCATION & HUMAN DEVELOPMENT

DELAWARE INSTITUTE FOR EXCELLENCE IN EARLY CHILDHOOD

Welcome to the DIEEC Professional Development Registry

UNIVERSITY OF DELAWARE EDUCATION & HUMAN DEVELOPMENT

#### **Online Professional Learning Experiences**

Beginning December 16, 2024, the following trainings are available through DIEEC on an online platform called Canvas:

- Health & Safety Training for Child Care Professionals
- Administration of Medication Certification
- Maintaining Equity in Early Childhood: Suspension / Expulsion Prevention
- 1. Click here to submit a request to set up your Canvas account. With your active guest account, you will be able to enroll in any future Canvas courses.
- 2. How to Access Canvas Instructions
- 3. How to Reset your Canvas Password